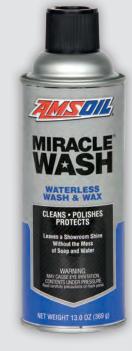

## Miracle Wash® Waterless Wash & Wax

# A Showroom Shine Without the Mess of Soap and Water

AMSOIL Miracle Wash® Waterless Wash & Wax (AMW) provides vehicles with a fantastic shine and super-tough protective finish in just two easy steps – spray and wipe. Specialized surfactants lift the dirt off the surface of the vehicle and hold it in suspension while the vehicle is wiped clean. Miracle Wash acts as a protective barrier between the dirt particles and the surface, protecting the finish from abrasion. Specialized anti-static agents repel dust and light dirt, maintaining the vehicle's brilliant shine long after washing is finished. Miracle Wash also protects against the damaging effects of the sun's ultraviolet rays.

#### **AMSOIL PRODUCT AVAILABILITY**

AMSOIL Miracle Wash is available in 13-ounce spray cans.