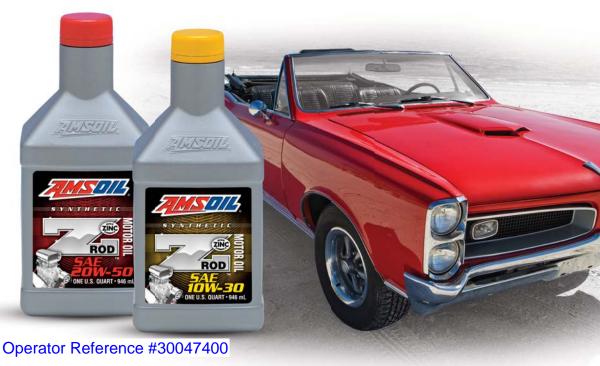

# AMSOIL Z-ROD® Synthetic Motor Oil

Engines modified to produce increased power and torque can rupture the oil film, leading to accelerated wear, particularly on flat-tappet cams. Plus, long-term storage invites harmful corrosion that can negatively affect engine performance. AMSOIL Z-ROD Synthetic Motor Oil contains high levels of zinc and phosphorus (ZDDP) to protect cams, lifters, rockers and other critical parts against wear. It's also formulated with a unique blend of corrosion inhibitors to ensure protection during storage.

- High levels of ZDDP to guard against wear
- Performs on the street and protects during storage
- Withstands extreme heat