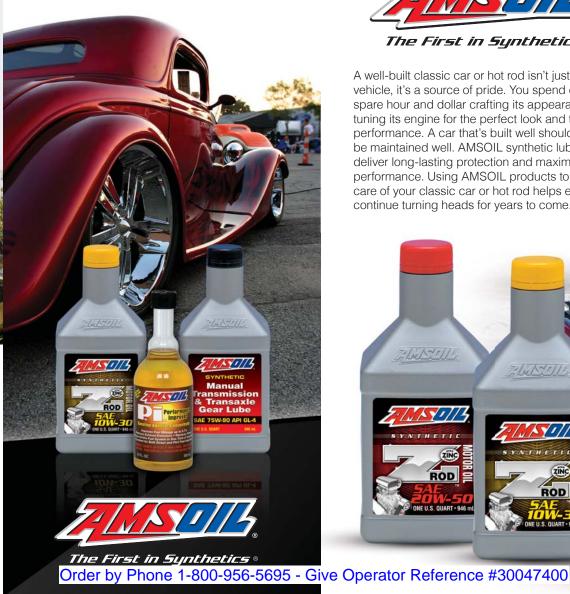

# Classic Cars

A well-built classic car or hot rod isn't just a vehicle, it's a source of pride. You spend every spare hour and dollar crafting its appearance and tuning its engine for the perfect look and the best performance. A car that's built well should also be maintained well. AMSOIL synthetic lubricants deliver long-lasting protection and maximum performance. Using AMSOIL products to take care of your classic car or hot rod helps ensure it'll continue turning heads for years to come.

# AMSOIL Z-ROD® Synthetic Motor Oil

Engines modified to produce increased power and torque can rupture the oil film, leading to accelerated wear, particularly on flat-tappet cams. Plus, long-term storage invites harmful corrosion that can negatively affect engine performance. AMSOIL Z-ROD Synthetic Motor Oil contains high levels of zinc and phosphorus (ZDDP) to protect cams, lifters, rockers and other critical parts against wear. It's also formulated with a unique blend of corrosion inhibitors to ensure protection during storage.

# BUY ONLINE

Symmon manormood n Fluid

Few things connect driver and vehicle like a smooth-shifting manual gearbox. Synthetic Manual Transmission & Transaxle Gear Lube's friction-modified formula and excellent cold-flow properties promote smooth, fast engagement of synchronizers and gears. It protects against wear caused by the high-horsepower, large-displacement engines common to hot rods and muscle cars.