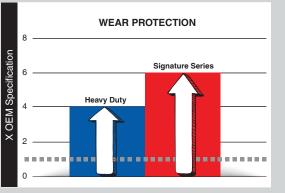

#### **AMSOIL Signature Series** Max-Duty Synthetic Diesel Oil

- ✓ Our most advanced formula
- ✓ 6X more engine protection\*
- ✓ Compatible with all exhaust treatment devices
- ✓ Available in 5W-30, 0W-40, 5W-40 and 15W-40

\*Based on independent testing in the Detroit Diesel DD13 Scuffing Test for specification DFS 93K222 using 5W-30 as worst-case representation.

### **AMSOIL Heavy-Duty Synthetic Diesel Oil**

- Excellent protection and performance
- ✓ 4X more engine protection\*
- Compatible with all exhaust treatment devices
- ✓ Available in 10W-30, 5W-40 and 15W-40

\*Based on independent testing in the Detroit Diesel DD13 Scuffing Test for specification DFS 93K222 using 10W-30 as worst-case representation

## More Built-in Protection

AMSOIL synthetic diesel oils provide outstanding wear protection, providing the following benefits:

- Extended engine life
- Maximum horsepower
- Increased fuel efficiency
- Reduced oil consumption and downtime